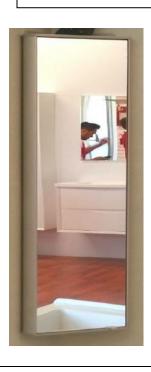

# **MEDICINE CABINET**

MODEL#: BUDD 1030

### **SHOWER BUDD COLLECTION**

#### **FEATURES:**

- THE "CORNER" CABINET.
- 10X30" FULLY MIRRORED DOOR COMPLETE WITH "FINGER PULL" FOR EASE OF OPENING.
- FULLY ADJUSTABLE ANODIZED SLOTTED INTERIOR SHELVING. BEHIND EACH DOOR.
- SHELVING WITH LOCKDOWN MECHANISM (NO HOLES IN CABINET).
- 165-DEGREE PROPRIETARY SOFT CLOSE HEAVY DUTY HINGES.
- HIGH RESOLUTION SILVER PLATE GLASS MIRRORS FRONT AND BACK OF DOOR.
- CAN BE PLACED UNDER FULL WET CONDITIONS WITHIN SHOWER IF ORDERED WITHOUT DOOR.
- PACKED IN FOUR WALL (FOLDED DOUBLE WALL) CORRUGATION.

#### **MIRROR FINISHES:**

FLAT POLISHED EDGE

**OVERALL SIZE DIMENSION: 10" WIDE X 30" HIGH X 7" DEEP** 

**DOOR THICKNESS:** 1 3/16"