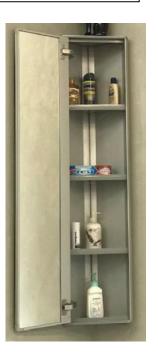

# **MEDICINE CABINET**

MODEL#: BUDD 1030

### **SHOWER BUDD COLLECTION**

#### **FEATURES:**

- THE "CORNER" CABINET.
- 10X30" FULLY MIRRORED DOOR COMPLETE WITH "FINGER PULL" FOR EASE OF OPENING.
- FULLY ADJUSTABLE ANODIZED SLOTTED INTERIOR SHELVING. BEHIND EACH DOOR.
- SHELVING WITH LOCKDOWN MECHANISM (NO HOLES IN CABINET).
- 165-DEGREE PROPRIETARY SOFT CLOSE HEAVY DUTY HINGES.
- HIGH RESOLUTION SILVER PLATE GLASS MIRRORS FRONT AND BACK OF DOOR.
- CAN BE PLACED UNDER FULL WET CONDITIONS WITHIN SHOWER IF ORDERED WITHOUT DOOR.
- PACKED IN FOUR WALL (FOLDED DOUBLE WALL) CORRUGATION.